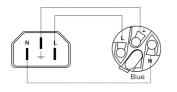

# Power cable - euro power male - powerCON power-in - 3 x 1.5

# Product information:

The CAB444 is cable that is made for connecting mains power from a Euro power socket to an powerCON socket. The cable is provided with a Euro power male to a blue powerCON NAC3FCA connector. The power cable contains 3 conductors with a section of  $1.5 \text{ mm}^2$ 

### Components:

- CableType: H07RN-F3G1.5 Power cable
- · Connector: NAC3FCA Lockable cable connector, power-in



# Certification:

# Properties:



### Product Features:

Application

Wiring Diagrams:



Rental & MI

### Variants:

• CAB444/1.5 - 1,5 meter



This cable is a cable-only used as a production component for PROCAB pre-made cables and is not sold separately or in bulk. Consult the product sheet for detailed information.