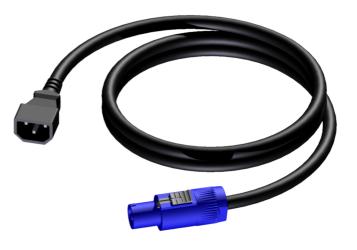

# Product information:

The CAB444 is cable that is made for connecting mains power from a Euro power socket to an powerCON socket. The cable is provided with a Euro power male to a blue powerCON NAC3FCA connector. The power cable contains 3 conductors with a section of  $1.5 \text{ mm}^2$ 

### Components:

- CableType: H07RN-F3G1.5 Power cable
- · Connector: NAC3FCA Lockable cable connector, power-in